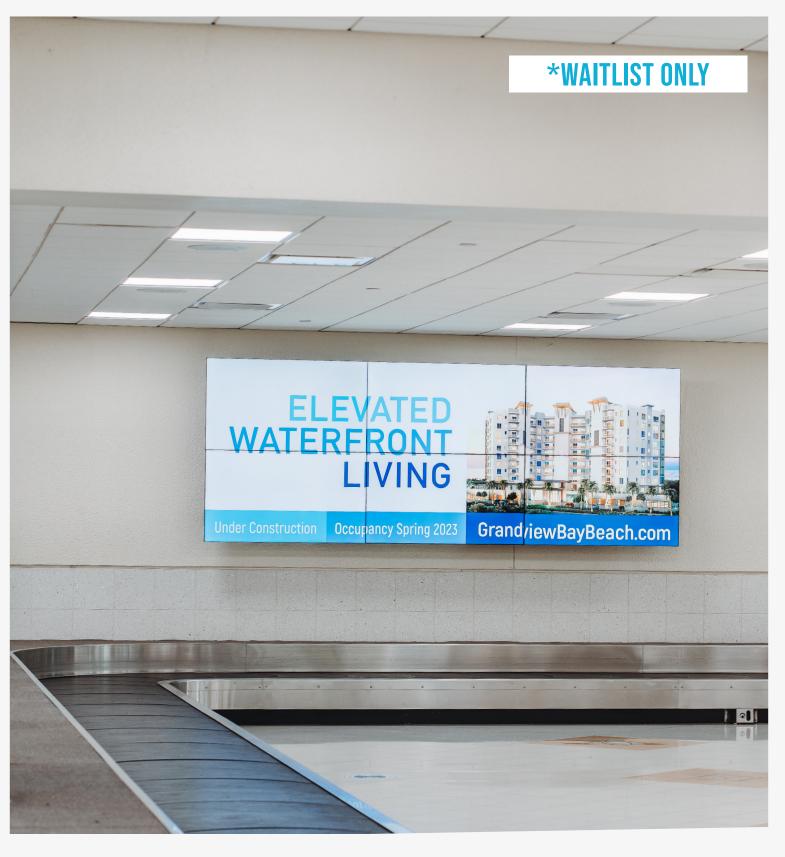

# **BAG CLAIM PACKAGE\***

- Six Video Walls located along the back wall of Bag Claim:
  - Four 3x2 units Size: Six 55" monitors
  - Two 2x2 units Size: Four 55" monitors

# RATES

• 1-year term \$2,796/month