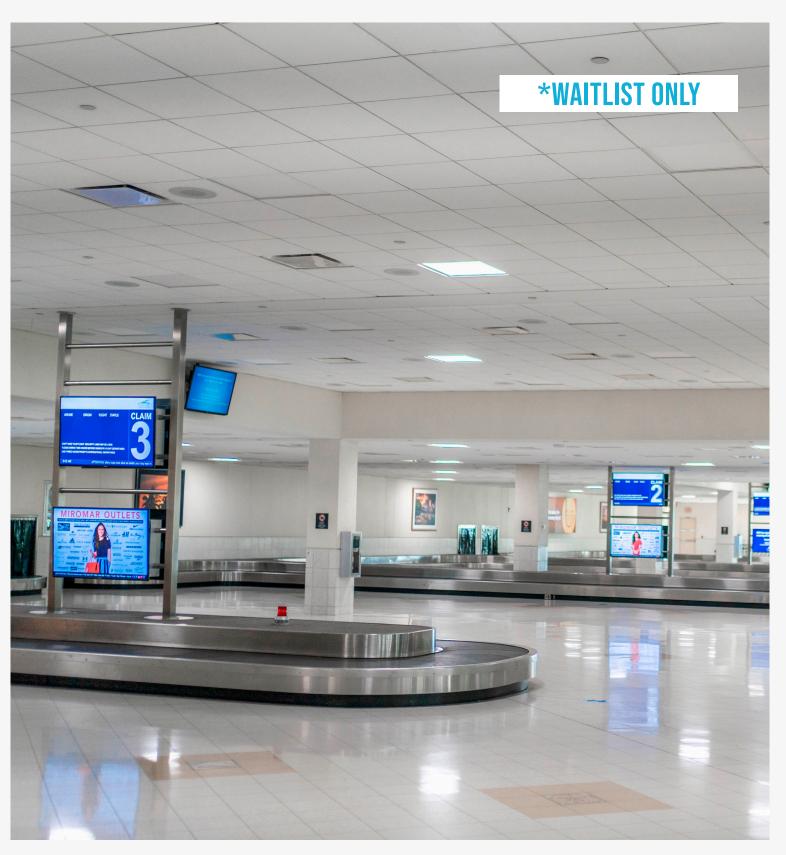

# SINGLE MONITORS PACKAGE

- Eight LCD monitors located overhead
- Bag Claim
- Size: Eight 46" monitors

## RATES

• 1-year term \$795/month