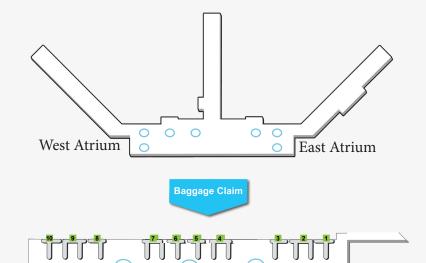

# ATRIUM LARGE VIDEO WALL\*

- One Video Wall (5x3)
- East or West Atrium
- Size: Fifteen 55" monitors

# EAST & WEST ATRIUM PACKAGE\*

- Two Video Walls (3x2)
- East and West Atrium
- Size: Six 55" monitors

# **BAG CLAIM PACKAGE\***

- Six Video Walls located along the back wall of Bag Claim:
  - Four 3x2 units Size: Six 55" monitors
  - Two 2x2 units Size: Four 55" monitors