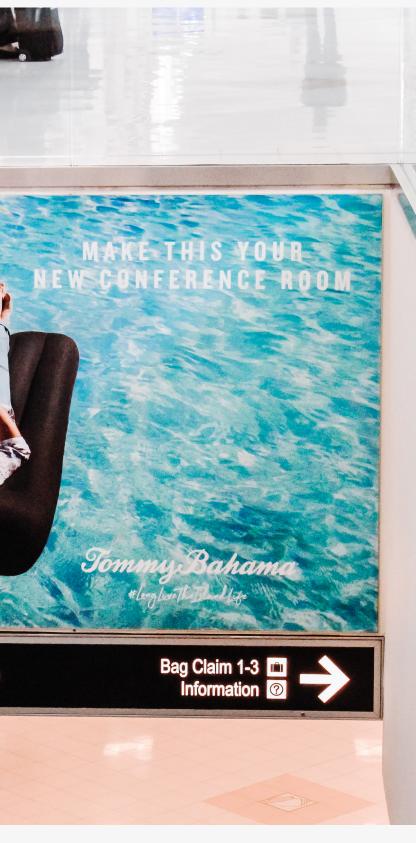

# **FLOOR DISPLAY\***

- One Static Display
- Upper level Ticketing Hall/Atriums or Bag Claim
- Size: Approx. 20' x 15'

# RATES

• 1-year term \$2,100/month