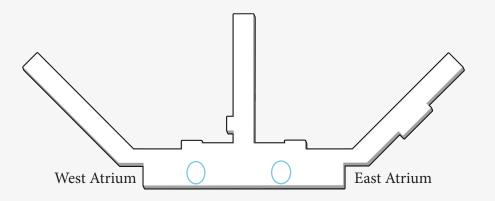

# ATRIUM LARGE VIDEO WALL\*

- One Video Wall (5x3)
- East or West Atrium
- Size: Fifteen 55" monitors

# EAST & WEST ATRIUM PACKAGE\*

- Two Video Walls (3x2)
- East and West Atrium
- Size: Six 55" monitors

# ATRIUM ESCALATOR Wall-mounted display\*

- One Wall-mounted Display
- East or West Atrium Large Escalator
- Size: Approx. 16' x 5'

# **TICKETING HALL ESCALATORS WALL-MOUNTED DISPLAY PACKAGE**

- Two Wall-mounted Displays
- East and West Ticketing Hall Escalators
- Size: Approx. 10' x 7'