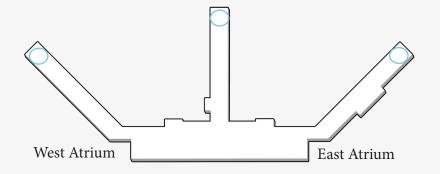

# ATRIUM LARGE VIDEO WALL\*

- One Video Wall (5x3)
- East or West Atrium
- Size: Fifteen 55" monitors

# EAST & WEST ATRIUM PACKAGE\*

- Two Video Walls (3x2)
- East and West Atrium
- Size: Six 55" monitors

# **BAG CLAIM PACKAGE\***

- Six Video Walls located along the back wall of Bag Claim:
  - Four 3x2 units Size: Six 55" monitors
  - Two 2x2 units Size: Four 55" monitors