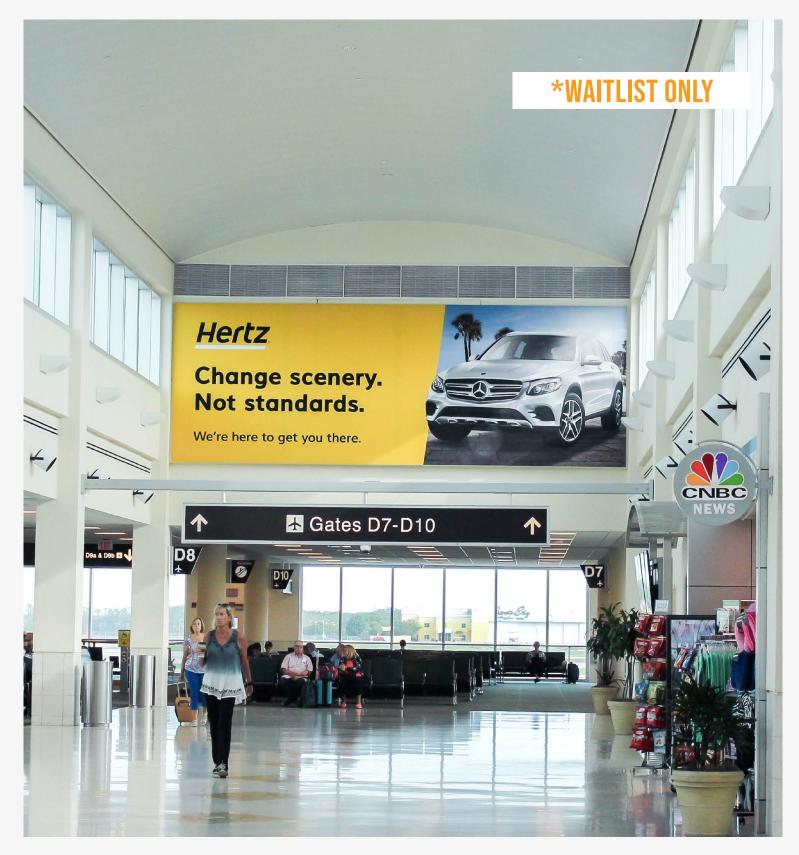

# **CONCOURSE WALL-MOUNTED DISPLAY\***

- One Wall-mounted Display
- Concourse B, C or D
- Size: Approx. 28' x 10'

# RATES

• 1-year term \$2,500/month

10