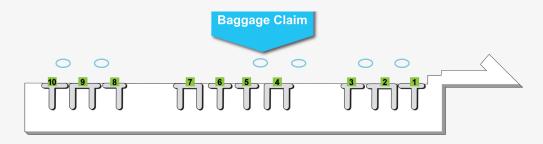

# **BAG CLAIM PACKAGE\***

- Six Video Walls located along the back wall of Bag Claim:
  - Four 3x2 units Size: Six 55" monitors
  - Two 2x2 units Size: Four 55" monitors

# **DOUBLE-SIDED MONITOR\***

- One Double-sided Monitor
- Bag Claim Carousel
- Size: Two 55" monitors

# SINGLE MONITORS PACKAGE

- Eight LCD monitors located overhead
- Bag Claim
- Size: Eight 46" monitors