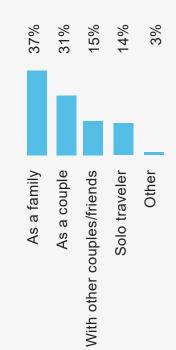

#### **Travel Party Size**

Visitors traveled in a party composed of **3.9** people.

#### **Travel With Children**

**23%** of visitors traveled with children under the age of 18.