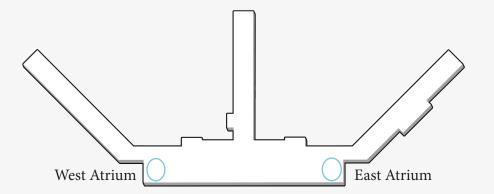

# ATRIUM LARGE VIDEO WALL\*

- One Video Wall (5x3)
- East or West Atrium
- Size: Fifteen 55" monitors

# EAST & WEST ATRIUM PACKAGE\*

- Two Video Walls (3x2)
- East and West Atrium
- Size: Six 55" monitors