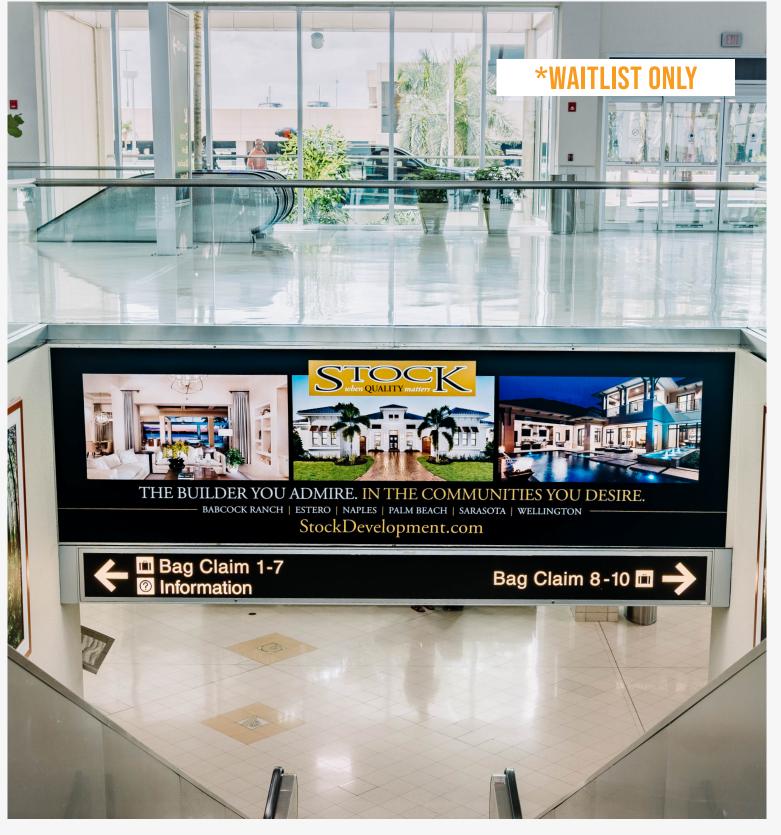

# ATRIUM ESCALATOR Wall-mounted display\*

- One Wall-mounted Display
- East or West Atrium Large Escalator
- Size: Approx. 16' x 5'

# RATES

• 1-year term \$4,700/month